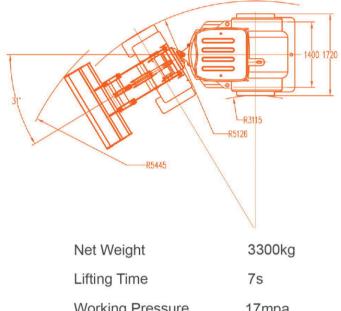

| Net Weight       | SSOOKY     |
|------------------|------------|
| Lifting Time     | 7s         |
| Working Pressure | 17mpa      |
| Wheel Base       | 2282mm     |
| Breakout Force   | 28kn       |
| Tyre             | 20.5/70-16 |
| Oil Flow         | 66L/min    |
| Rated Speed      | 2650r/min  |
|                  |            |