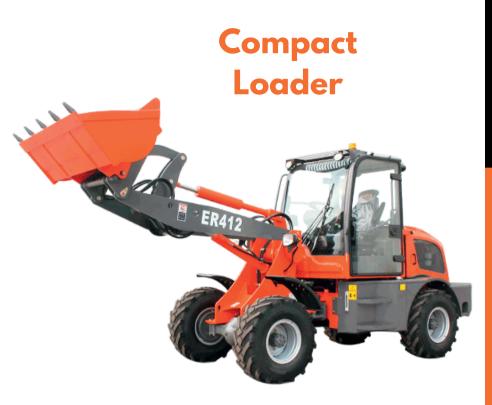

#### **Product Information: ER412**

ER412 can working in both agricultural environment and construction environment depending to its special heavy duty design especially the articulation.

Comfortable, safe and powerful are the features of ER412.

# MODEL: EVERUN - ER412

- CUMMINS QSF2.8(48KW,TIER4) ENGINE, ITALY HYDROSTATIC
- DRIVING SYSTEM, INCHING FUNCTION, QUICK HITCH
- ENGINE, ROPS & FOPS CABIN, LUXURY CABIN INTERIOR,
- STANDARD BUCKET, QUICK HITCH, ELECTRIC JOYSTICK,
- COMFORTABLE SEAT, ADJUSTABLE STEERING WHEEL,
- 130W HEATER, 23.5/70-16
- LOADER DAMPER
- LOADING WEIGHTER
- LED WORKING LIGHT
- LOADING WEIGHTER
- **BOBCAT QUICK HITCH**
- AIR SEAT WITH AIR PUMP
- AIR CONDITIONER
- 33\*15.5-16.5 GRASS TIRES

#### **Product Information: ER412**