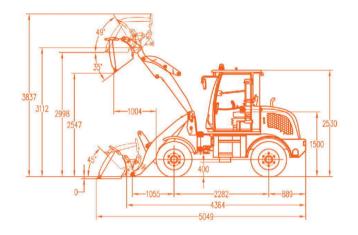

#### **Technical Parameter**

| Bucket Capacity          | 0.53m3                                     |
|--------------------------|--------------------------------------------|
| Loading Capacity         | 1200kg                                     |
| Max. Driving Speed(I/II) | 10/22km/h                                  |
| Fuel Consumption Ration  | 235g/km∙h                                  |
| Engine Model             | Xinchai 490                                |
| Engine Power             | 36.8kw                                     |
| Service Brake            | Four Wheel Hydraulic<br>Spread-Shoed Brake |

| Net Weight       | SSOOKY     |
|------------------|------------|
| Lifting Time     | 7s         |
| Working Pressure | 17mpa      |
| Wheel Base       | 2282mm     |
| Breakout Force   | 28kn       |
| Tyre             | 20.5/70-16 |
| Oil Flow         | 66L/min    |
| Rated Speed      | 2650r/min  |
|                  |            |