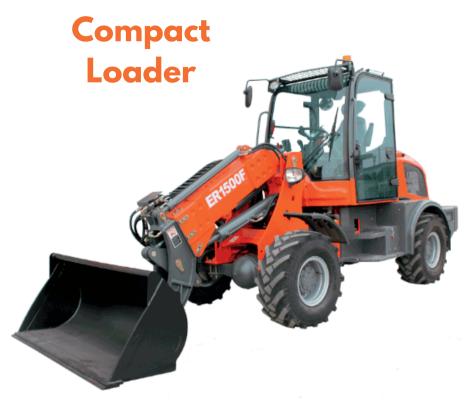

### **Product Information: ER1500F**

ER1500F is a telescopic wheel loader with 1500kg loading capacity. It is well-suited for work on a farm, in a warehouse or factory, on construction sites, and for tent installation and strike.

It is highly maneuverable, secure, and offers noise reduction, increased driver comfort, and stability.

**Shelter Event Equipment** 

# *MODEL: EVERUN -ER1500F*

- CUMMINS QSF2.8(48KW,TIER4) ENGINE, ITALY HYDROSTATIC
- DRIVING SYSTEM, INCHING FUNCTION, QUICK HITCH
- ENGINE, ROPS & FOPS CABIN, LUXURY CABIN INTERIOR.
- STANDARD BUCKET, QUICK HITCH, ELECTRIC JOYSTICK,
- COMFORTABLE SEAT, ADJUSTABLE STEERING WHEEL.
- 130W HEATER, 23.5/70-16
- WHEEL REDUCER AXLE, DISC- BRAKE
- LED WORKING LIGHT
- LOADING WEIGHTER
- BOBCAT QUICK HITCH
- AIR SEAT WITHOUT AIR PUMP
- AIR CONDITIONER
- 33\*15.5-16.5 GRASS TIRES