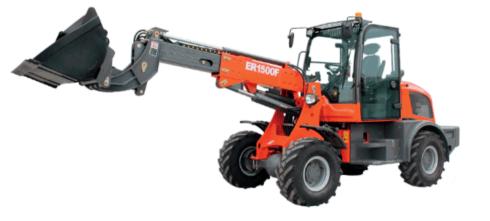

### **Product Information: ER1500F**

ER1500F is a telescopic wheel loader with 1500kg loading capacity. It is well-suited for work on a farm, in a warehouse or factory, on construction sites, and for tent installation and strike.

It is highly maneuverable, secure, and offers noise reduction, increased driver comfort, and stability.

**Shelter Event Equipment** 

# *MODEL: EVERUN -ER1500F*

- CUMMINS QSF2.8(48KW,TIER4) ENGINE, ITALY HYDROSTATIC
- DRIVING SYSTEM, INCHING FUNCTION, QUICK HITCH
- ENGINE, ROPS & FOPS CABIN, LUXURY CABIN INTERIOR.
- STANDARD BUCKET, QUICK HITCH, ELECTRIC JOYSTICK,
- COMFORTABLE SEAT, ADJUSTABLE STEERING WHEEL.
- 130W HEATER, 23.5/70-16
- WHEEL REDUCER AXLE, DISC- BRAKE
- LED WORKING LIGHT
- LOADING WEIGHTER
- BOBCAT QUICK HITCH
- AIR SEAT WITHOUT AIR PUMP
- AIR CONDITIONER
- 33\*15.5-16.5 GRASS TIRES