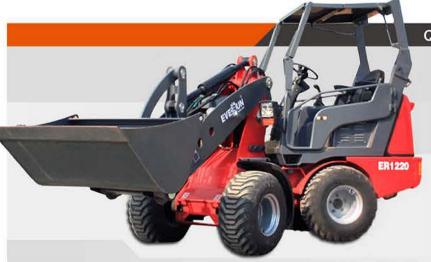

QINGDAO EVERUN MACHINERY CO., LTD.

WHEEL LOADER

**ER1220** 

1200kg

Rated Loading

1920mm

Maximum Dump Height

0.26m<sup>3</sup>

Standard Bucket Capacity

3600x1200x2170mm

Overall Dimension

- Kubota Euro5/Epa4 Engine
- Italy Brand Hydrostatic Driving System
- Italy Brand 4 Wheels Driving Motors
- Quick Hitch, Adjustable Steering Wheel
- Inching Function, Electric Hand Brake
- Folded Canopy, Electric Tipping Cabin
- Front 2 Wheel Of The Driving Motor With Service Brake