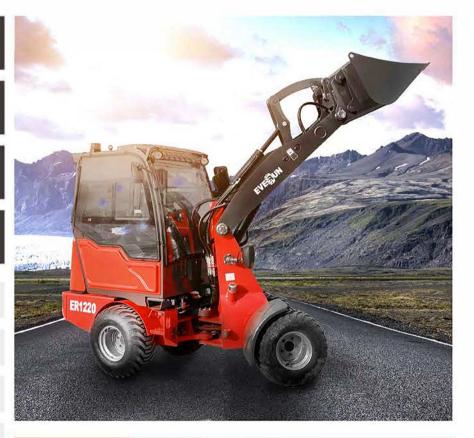

QINGDAO EVERUN MACHINERY CO., LTD.

WHEEL LOADER

**ER1220** 

1200kg

Rated Loading

1920mm

Maximum Dump Height

0.26m<sup>3</sup>

Standard Bucket Capacity

3600x1200x2170mm

Overall Dimension

- Kubota Euro5/Epa4 Engine
- Italy Brand Hydrostatic Driving System
- Italy Brand 4 Wheels Driving Motors
- Quick Hitch, Adjustable Steering Wheel
- Inching Function, Electric Hand Brake
- Folded Canopy, Electric Tipping Cabin
- Front 2 Wheel Of The Driving Motor With Service Brake