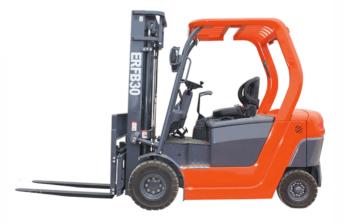

## **EVERUN ERFB30 Electric Forklift**

## Information

Hydraulic Steering system for premium operation performance. Professional XCE electronic control proportional technology system and BMS function for streamlined switch between lead acid battery and lithium battery