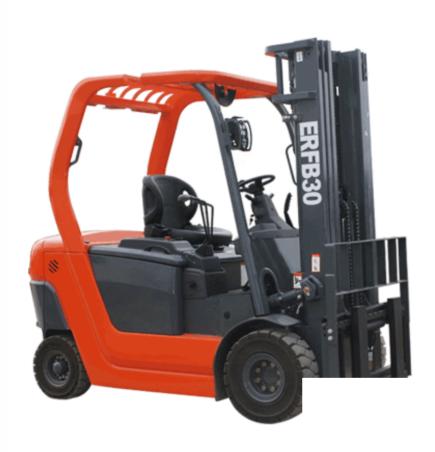

## **EVERUN ERFB30 Electric Forklift**

## Information

Hydraulic Steering system for premium operation performance. Professional XCE electronic control proportional technology system and BMS function for streamlined switch between lead acid battery and lithium battery